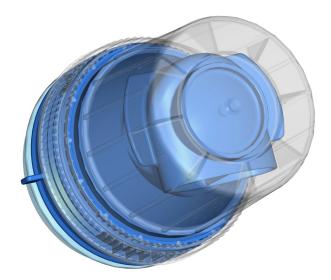

#### SIMPLE AND EFFICIENT

The worldwide patented Hydro is the perfect tap for large PET water bottles, ensuring steady flow of the water and perfect hygiene. The water cannot be opened thanks to the double tamper-evidence (seal on the body of the tap and seal on the bottle), guaranteeing an unsurpassed integrity to the final consumer.

## **Advantages of Hydro tap**

**HYGIENE:** The hygienic top cap keeps the tap clean and the double tamperevidence (seal on the body of the tap and seal on the bottle) guarantees the perfect integrity of the water inside.

- **EASY USE:** Closes automatically when the front button is released. Ready to pour without picking up the bottle, whether the bottle is sitting in a refrigerator or on a kitchen shelf. Possibility to remove the tap.
  - **FLEXIBILITY:** Designed to fit a 48/40 mm neck-finish and well adapted to major preforms. Bottles with the Hydro tap can be easily stacked.