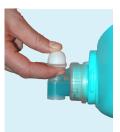

#### SIMPLE AND EFFICIENT

The worldwide patented Delta enables the air to enter and thus doesn't require a second small tap on the tin and ensures a regular flow. This simple and reliable tap can be easily screwed to plastic tins and cans. A slight pressure allows the consumer to open the Delta tap and make the product inside flow. The closing is automatic as soon as the pressure is released.

## **Advantages of Delta tap**

HYGIENE: No drop in the pouring hole after closing. Prevents leakage thanks to

its No Return Valve.

**EASY USE:** The measuring cap is filled quickly and the flow is perfectly smooth. A slight pressure allows the consumer to open the tap and the closing is automatic as soon as the pressure is released.