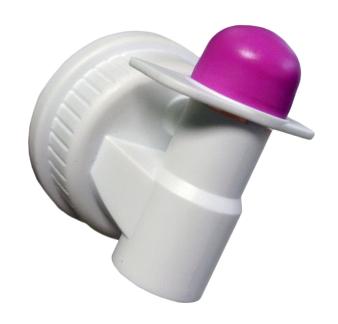

#### SIMPLE AND EFFICIENT

The worldwide patented Delta enables the air to enter and thus doesn't require a second small tap on the tin and ensures a regular flow. This simple and reliable tap can be easily screwed to plastic tins and cans. A slight pressure allows the consumer to open the Delta tap and make the product inside flow. The closing is automatic as soon as the pressure is released.

#### **LARGE USE**

The Delta tap is suitable for many different products and different containers, such as chemicals, detergents or oils. Different colors can be chosen for the body and the cap.

## **Advantages of Delta tap**

HYGIENE: No drop in the pouring hole after closing. Prevents leakage thanks to

its No Return Valve.

**EASY USE:** The measuring cap is filled quickly and the flow is perfectly smooth. A slight pressure allows the consumer to open the tap and the closing is automatic as soon as the pressure is released.