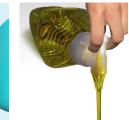

#### SIMPLE AND EFFICIENT

The worldwide patented Delta enables the air to enter and thus doesn't require a second small tap on the tin and ensures a regular flow. This simple and reliable tap can be easily screwed to plastic tins and cans. A slight pressure allows the consumer to open the Delta tap and make the product inside flow. The closing is automatic as soon as the pressure is released.

#### **LARGE USE**

The Delta tap is suitable for many different products and different containers, such as chemicals, detergents or oils. Different colors can be chosen for the body and the cap.

## **Advantages of Delta tap**

HYGIENE: No drop in the pouring hole after closing. Prevents leakage thanks to

its No Return Valve.

**EASY USE:** The measuring cap is filled quickly and the flow is perfectly smooth. A slight pressure allows the consumer to open the tap and the closing is automatic as soon as the pressure is released.