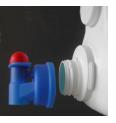

#### **LARGE USE**

The Delta tap is suitable for many different products and different containers, such as chemicals, detergents or oils. Different colors can be chosen for the body and the cap.

## **Advantages of Delta tap**

HYGIENE: No drop in the pouring hole after closing. Prevents leakage thanks to

its No Return Valve.

**EASY USE:** The measuring cap is filled quickly and the flow is perfectly smooth. A slight pressure allows the consumer to open the tap and the closing is automatic as soon as the pressure is released.