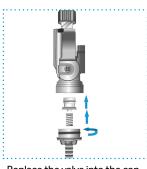

## Reassembling the S Connector

Replace the valve into the connector and the spring into the end-fitting

Assemble the connector Screw tightly on the end-fitting