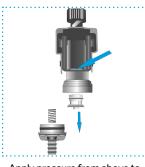

## Dismantling the S Connector

Unscrew the end-fitting

Apply pressure from above to remove the valve

Clean the valve, spring and the connector body, if necessary