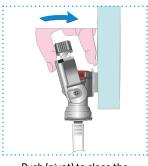

### Connecting the S Connector

Place the tube on the connector

Place the tap inside the

Push (pivot) to close the connector

Screw the top button