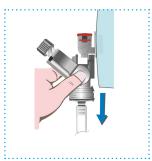

### Disconnecting the S Connector

Open the connector

Pull (pivot) open the connector

Remove the connector