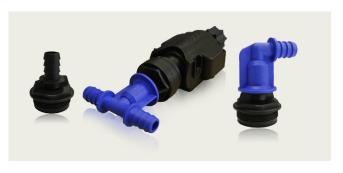

**COMPATIBILITY:** Guaranteed compatible with the Original Vitop®. Works with a pump and by gravity.