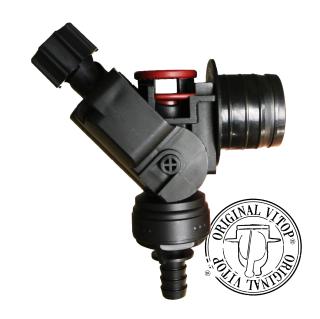

#### THE VITOP CONNECTORS ENABLE YOU TO ENTER THE ON-TRADE MARKET.

The S Connector is designed to ensure clean, fast, economic, reliable and tight connections to pump or gravity distribution systems used in bars and restaurants.

**COMPATIBILITY:** Guaranteed compatible with the Original Vitop®. Works with a pump and by gravity.