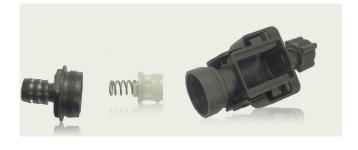

## Dismantling the S Connector

Unscrew the end-fitting

Apply pressure from above to remove the valve

Clean the valve, spring and the connector body, if necessary

## Reassembling the S Connector

Replace the valve into the connector and the spring into the end-fitting

Assemble the connector Screw tightly on the end-fitting