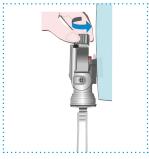

### Connecting the S Connector

Place the tube on the connector

Place the tap inside the

Push (pivot) to close the connector

Screw the top button