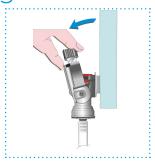

### Disconnecting the S Connector

Open the connector

Pull (pivot) open the connector

Remove the connector