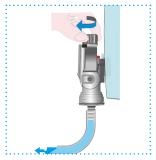

### Disconnecting the S Connector

Open the connector

Pull (pivot) open the connector

Remove the connector