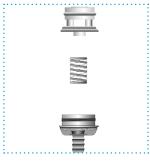

## Dismantling the S Connector

Unscrew the end-fitting

Apply pressure from above to remove the valve

Clean the valve, spring and the connector body, if necessary