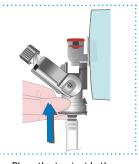

### Connecting the S Connector

Place the tube on the connector

Place the tap inside the

Push (pivot) to close the connector

Screw the top button