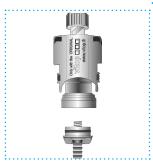

## Dismantling the S Connector

Unscrew the end-fitting

Apply pressure from above to remove the valve

Clean the valve, spring and the connector body, if necessary

## Reassembling the S Connector

Replace the valve into the connector and the spring into the end-fitting

Assemble the connector Screw tightly on the end-fitting