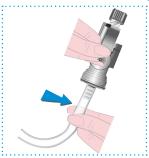

### Connecting the S Connector

Place the tube on the connector

Place the tap inside the

Push (pivot) to close the connector

Screw the top button